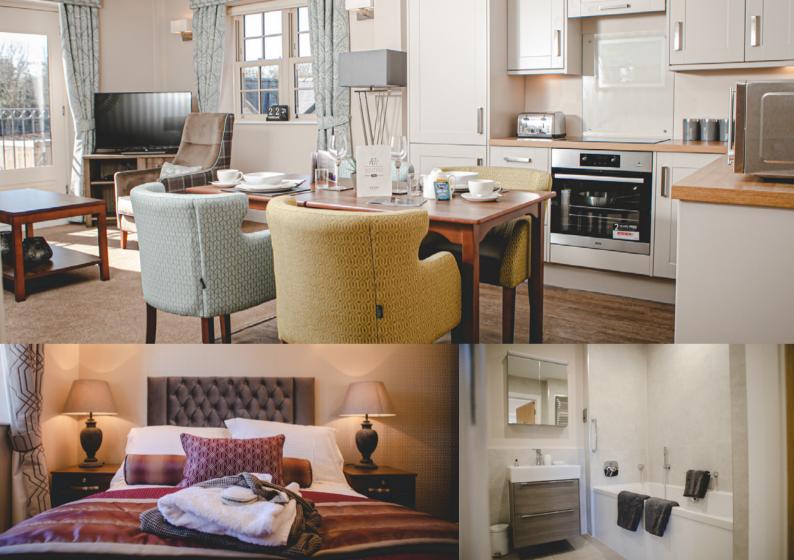

# Evernight stays

## Couples One Night Spa Break Mon-Thu £160 | Fri-Sun £193 Per person (2 minimum)

- » One night's bed and breakfast in a self catering apartment
- » A choice of 1 x 25 minute treatments from: Express Facial, Back Massage, Tranquillity Scalp Massage, Rasul, Body Scrub, Gel application on hands or toes
- » 2 course spa lunch
- » Bottle of Prosecco in the apartment
- » Robe, towel and slippers provided
- » Use of the spa facilities for the duration of the stay

## Spa Bliss Retreat

Mon-Thu £325 | Fri-Sun £369 Per person (2 minimum)

- » Two nights' bed and breakfast in a self catering apartment
- » A choice of 2 x 25 minute treatments from: Express Facial, Back Massage, Tranquillity Scalp Massage, Rasul, Body Scrub, Gel application on hands or toes
- » Afternoon Tea
- » Bottle of Prosecco in the apartment
- » Robe, towel and slippers provided
- » Use of the spa facilities for the duration of the stay